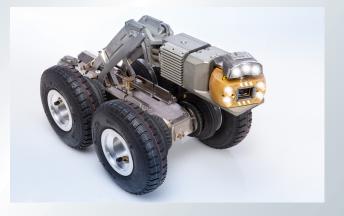

Crawler C 135 with camera KS 135 HD

Modular Lateral Launch system M 135 Crawler C 135 with satellite system M 135 and camera KS 60 HD Application range from 5 inches to 48 inches (with electric lift from 6 inches)

Modular Lateral Launch system M 200 Crawler C 135 with satellite system M 200 and camera KS 60 HD Application range from 8 inches to 72 inches (with electric lift from 8 inches)

LATRAS sensor head with camera KS 60 HD and jetting system