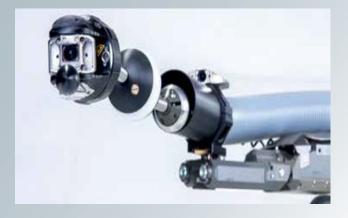

#### Options

- Deformation measuring
- LATRAS for lateral tracking
- Pressure tests for leak testing of joints, pipe sections, branches and laterals
- Energy supply with lithium-ionbatteries

Crawler C 100 cross with camera KS 60 HD

Crawler C 135 with camera KS 135 HD

Modular Lateral Launch system M 135 Crawler C 135 with satellite system M 135 and camera KS 60 HD Application range from 5 inches to 48 inches (with electric lift from 6 inches)