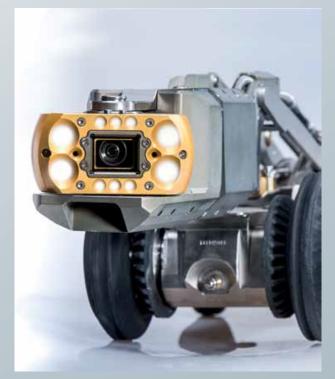

Crawler C 135 with camera KS 135 HD

Modular Lateral Launch system M 135 Crawler C 135 with satellite system M 135 and camera KS 60 HD Application range from 5 inches to 48 inches (with electric lift from 6 inches)

Modular Lateral Launch system M 200 Crawler C 135 with satellite system M 200 and camera KS 60 HD Application range from 8 inches to 72 inches (with electric lift from 8 inches)

LATRAS sensor head with camera KS 60 HD and jetting system