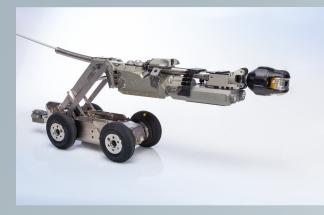

#### Options

- Deformation measuring
- LATRAS for lateral tracking
- Pressure tests for leak testing of joints, pipe sections, branches and laterals
- Energy supply with lithium-ionbatteries

Crawler C 100 cross with camera KS 60 HD

Crawler C 135 with camera KS 135 HD

Modular Lateral Launch system M 135 Crawler C 135 with satellite system M 135 and camera KS 60 HD Application range from 5 inches to 48 inches (with electric lift from 6 inches)