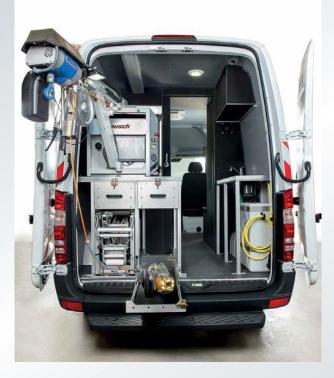

- Rear area fittings with passage way to the studio
- Water supply with hand wash basin
- Cable drum ELKA 600 HD including observation monitor, telescopic swivel arm and chain winch
- Cable length up to 1968 FT
- Cable drum Quadtro SAT HD
- Cable length 525 FT
- Push cable 130 FT
- Lateral Launch system for lateral inspections in Full HD