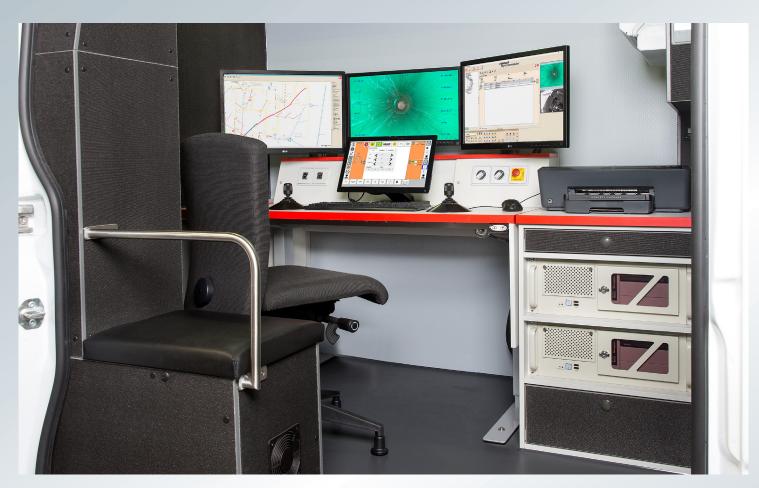

#### RCA 4.0 technology in the studio

- Digital CCTV technology in Full HD quality 1920 x 1080 pixels or MPEG4 with 720 x 576 pixels
- Ergonomic operating concept with desk for fatigue free working environment
- System control with industrial PC including a 15" touch screen and two multi-functional joysticks to control the camera and crawler
- User adjustable surface and joystick control
- Digital overlay technology to display readings and data in various country versions
- Display technology and adjustable text size and color

- 22" CCTV monitor in Full HD
- Serial bus system for the control of cable drums, crawlers, cameras and the Full HD Satellite System
- Ethernet connection for video and data exchange including a documentation PC and software
- Alternative recording in MPEG4 format is possible in case Full HD data quantities cannot be processed
- Available as Full HD version or as a system "Full HD prepared" for later upgrade