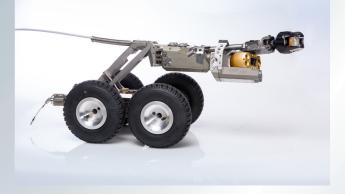

#### Options

- Deformation measuring
- LATRAS for lateral tracking
- Pressure tests for leak testing of joints, pipe sections, branches and laterals
- Energy supply with lithium-ionbatteries

Crawler C 100 cross with camera KS 60 HD

Crawler C 135 with camera KS 135 HD

Modular Lateral Launch system M 135 Crawler C 135 with satellite system M 135 and camera KS 60 HD Application range from 5 inches to 48 inches (with electric lift from 6 inches)