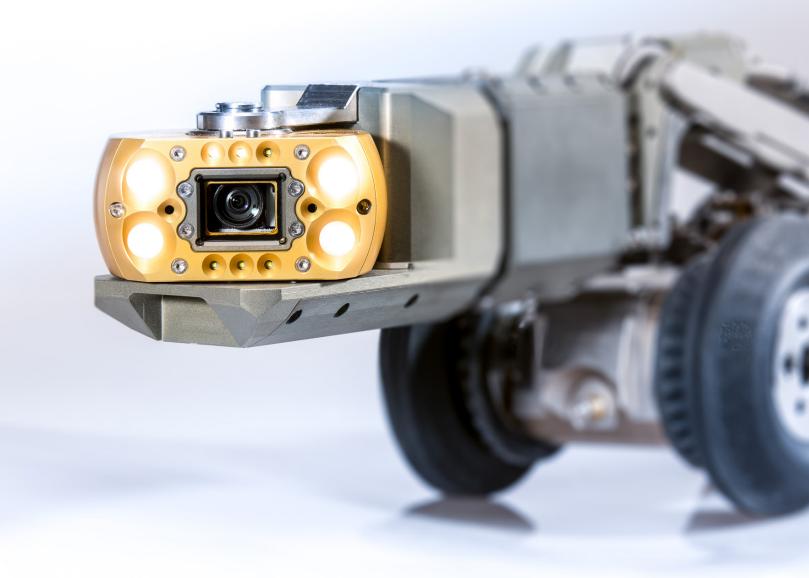

#### Options

- Deformation measuring
- LATRAS for lateral tracking
- Pressure tests for leak testing of joints, pipe sections, branches and laterals
- Energy supply with lithium-ionbatteries

Crawler C 100 cross with camera KS 60 HD

Crawler C 135 with camera KS 135 HD

Modular Lateral Launch system M 135 Crawler C 135 with satellite system M 135 and camera KS 60 HD Application range from 5 inches to 48 inches (with electric lift from 6 inches)