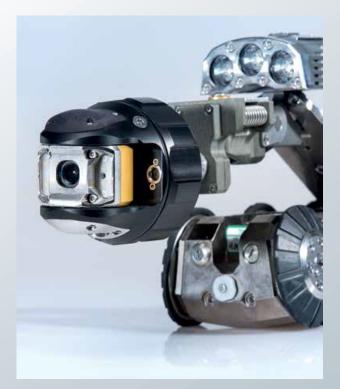

#### Options

- Deformation measuring
- LATRAS for lateral tracking
- Pressure tests for leak testing of joints, pipe sections, branches and laterals
- Energy supply with lithium-ionbatteries

Crawler C 100 cross with camera KS 60 HD