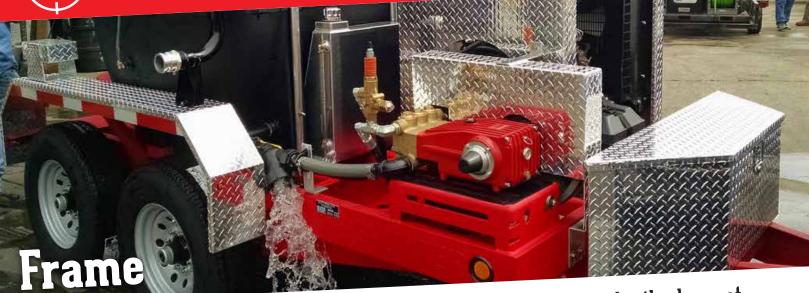

### 700 Gallon Trailer Jet

Our structural ANSI steel frame & drawber frame rails help us make the longest lasting frames in the industy. All of our frames are 100% coated in our PipeHunter Lining before assembly begins.

#### Features

6" Structural ANSI Steel Frame & Drawbar Rails Integrated Pump Mounting Pad

PipeHunter, Inc. 1617 Garden Road Pearland, TX 77581 www.pipehunter.com