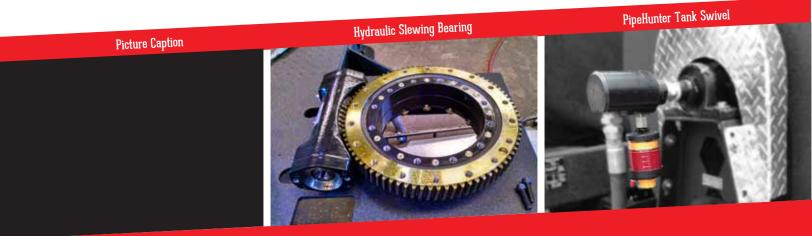

# Jet Hose Reel

- HUNTER-

We don't use off-the-shelf components, we design every part. Our reels are made for our equipment specifically, to make your job easier. Features like auto-levelwind reel design, or our 10" ID slewing bearing help make this the toughest reel in the industry.

### Features

Optional 10" articulating worm-gear drive bearing PipeHunter Liner Coated Hydraulic Drive Capacities available up to 1200' "Tank" 90 deg. Swivel Union w- Optional Auto Lube