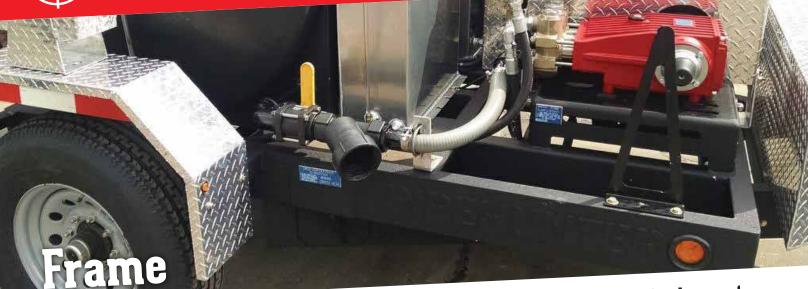

Our structural ANSI steel frame & drawber frame rails help us make the longest lasting frames in the industy. All of our frames are 100% coated in our PipeHunter Lining before assembly begins.

#### Features

6" Structural ANSI Steel Frame & Drawbar Rails Integrated Pump Mounting Pad Welded Construction Integrated Storage Tray Locking Drawbar Tool Box Recessed DOT Trailer Lighting

1617 Garden Road Pearland, TX 77581 www.pipehunter.com