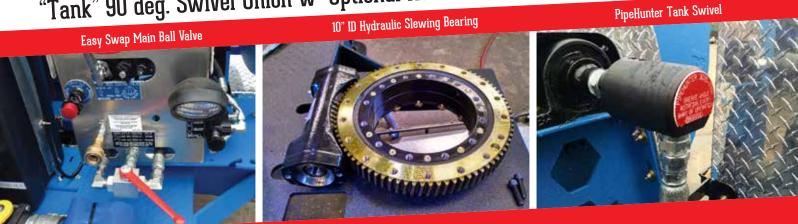

# nse kee

We don't use off-the-shelf components, we design every part. Our reels are made for our equipment specifically, to make your job easier. Features like auto-levelwind reel design, or our 10" ID slewing bearing help make this the toughest reel in the industry.

#### Features

Integrated Hose Storage and Tiger Tail Tie Down Points Optional 10" articulating worm-gear drive bearing PipeHunter Liner Coated Hydraulic Chain Drive Capacities available up to 1200' "Tank" 90 deg. Swivel Union w- Optional Auto Lube