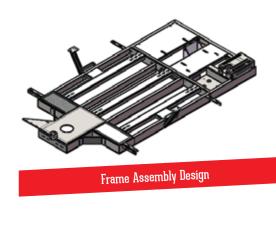

Our structural ANSI steel frame & drawber frame rails help us make the longest lasting frames in the industy. All of our frames are 100% coated in our PipeHunter Lining before assembly begins.

#### Features

6" Structural ANSI Steel Frame & Drawbar Rails Integrated Pump Mounting Pad Welded Construction Integrated Storage Tray Locking Drawbar Tool Box Recessed DOT Trailer Lighting

1617 Garden Road Pearland, TX 77581 www.pipehunter.com