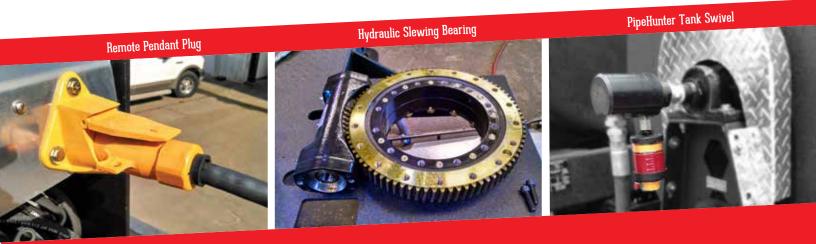

#### Unit Features

Integrated Hydraulic Oil Tank Honda Gas Engine Steerable Chassis Design All wheel Hydraulic Drive Hydraulic Reel Drive Optional 6-Wheel Optional Remote Pendant Control Optional Reel Articulation

#### Features

Integrated Hydraulic Tank Removable Fuel Tank Sectional Control Valves Hydraulic Articulation