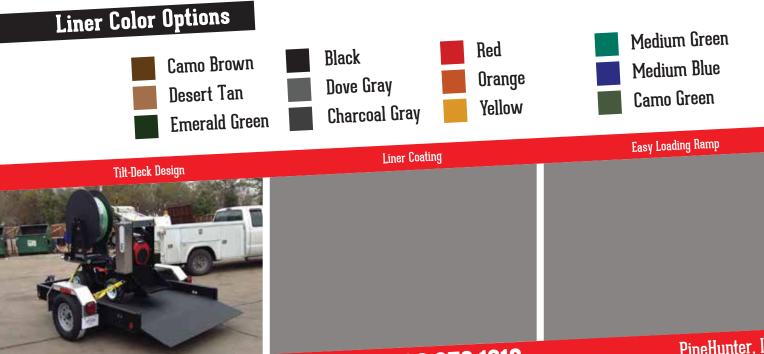

#### Features

Tilt Deck Design w- Gas Shock Assist Interchangeable Hitch Coupler Plate LED Lighting Breakaway System w-Battery 100% Covered in PipeHunter Liner

Contact your local dealer today 1.800.373.1318